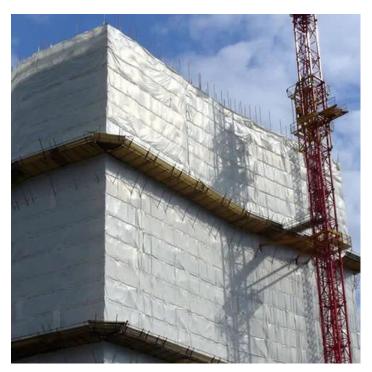

## **SCAFFSHEET Economy Scaffold Sheeting**

Scaffold sheeting is durable, heavy duty plastic sheeting for use as protection on scaffolding reducing rain and wind penetration which improves safety and the working environment for construction personnel. The distance between the eyelets is approximately 80mm.